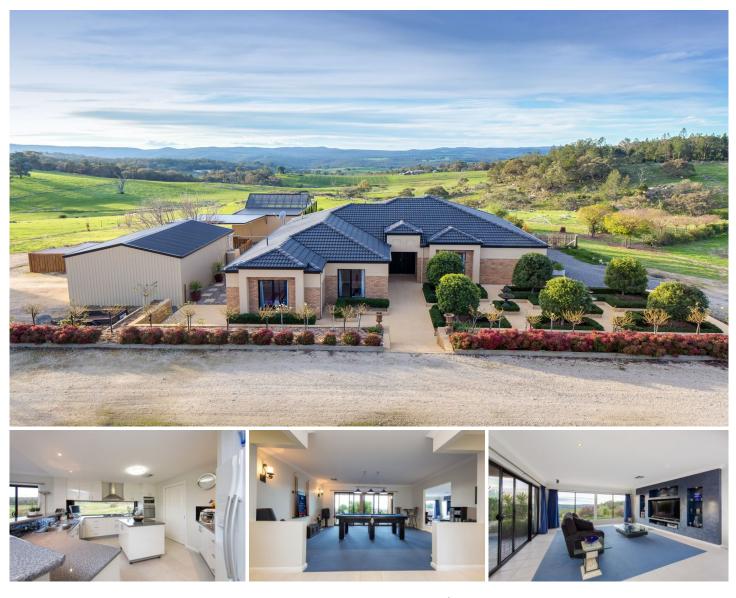

## 559 Flatrock Road Beechworth VIC

If you are looking for an 'escape to the county' retreat style property then this stunning home will tick all your boxes, the approx. 47 acre property is only minutes from the centre of historic Beechworth on sealed roads.

The main residence includes the main King-size bedroom, Hollywood style walk-through-robe, large spa, & hand painted Marble columns, a French door leads to an outdoor entertainment area. The ensuite is fully tiled with dual basins and a large Shower. There are 3 more Queen-size bedrooms, all of which have built-in-robes.

The main bathroom includes a large mirror, deep bath & separate shower. There is a very large laundry with plenty of cupboards and bench space.

The 2 Pac kitchen has plenty of storage, stainless steel