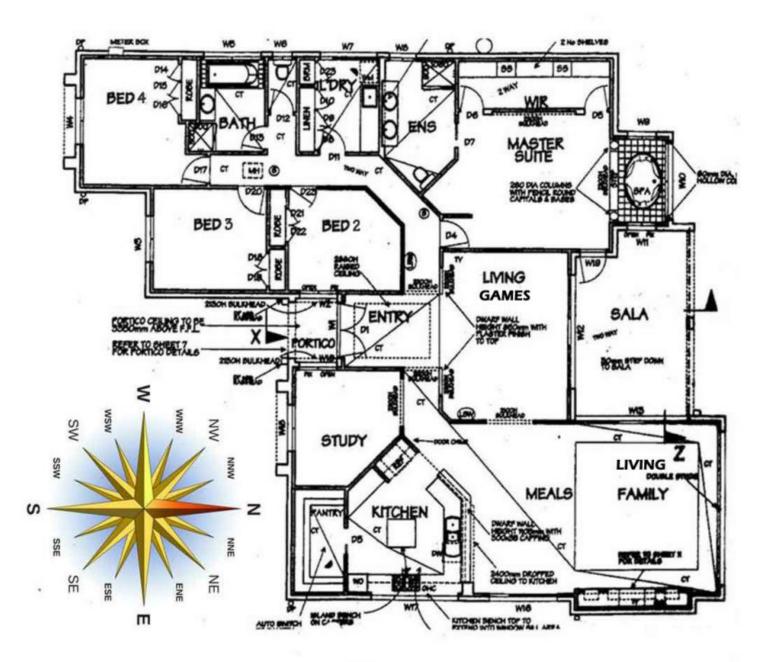

The main residence includes the main King-size bedroom, Hollywood style walk-through-robe, large spa, & hand painted Marble columns, a French door leads to an outdoor entertainment area. The ensuite is fully tiled with dual basins and a large Shower. There are 3 more Queen-size bedrooms, all of which have built-in-robes.

The main bathroom includes a large mirror, deep bath & separate shower. There is a very large laundry with plenty of cupboards and bench space.

The 2 Pac kitchen has plenty of storage, stainless steel