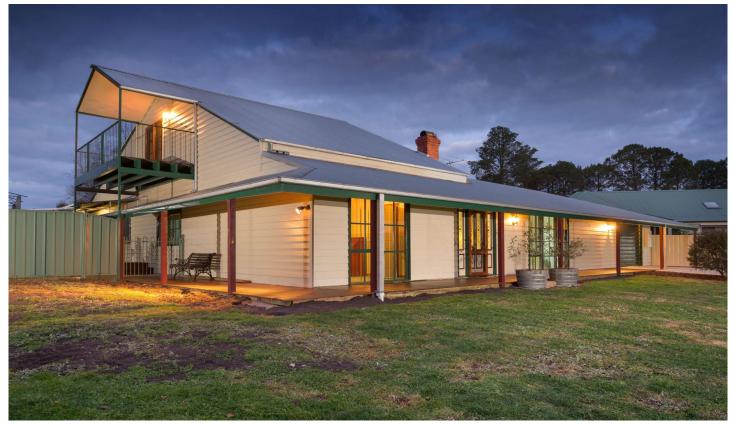

## **5 Carter Drive Beechworth VIC**

Located only minutes walk to central Beechworth; metres to the Rail Trail cycling and walking paths; a short skip to Lake Sambell and with plenty of surrounding parklands and open spaces to enjoy this very comfortable 4 bedroom home has been recently renovated and is neatly positioned on a low maintenance allotment of approx. 636sqm. Each of the bedrooms are Queen-size, carpeted and have ceiling fans. Three of bedrooms have built-in-robes and one bedroom also has its own deck and balcony with glimpses over the local riding and walking trails bordered by natural bushlands and Spring Creek.

This warm and welcoming Beechworth home has a generously sized lounge and dining room which is cleverly divided by a central wood combustion heater. Heating and cooling is also provided by two ceiling fans in the lounge and reverse cycle air-conditioning. To the rear of the home