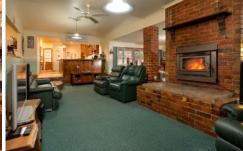

This warm and welcoming Beechworth home has a generously sized lounge and dining room which is cleverly divided by a central wood combustion heater. Heating and cooling is also provided by two ceiling fans in the lounge and reverse cycle air-conditioning. To the rear of the home