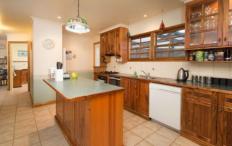

This warm and welcoming Beechworth home has a generously sized lounge and dining room which is cleverly divided by a central wood combustion heater. Heating and cooling is also provided by two ceiling fans in the lounge and reverse cycle air-conditioning. To the rear of the home