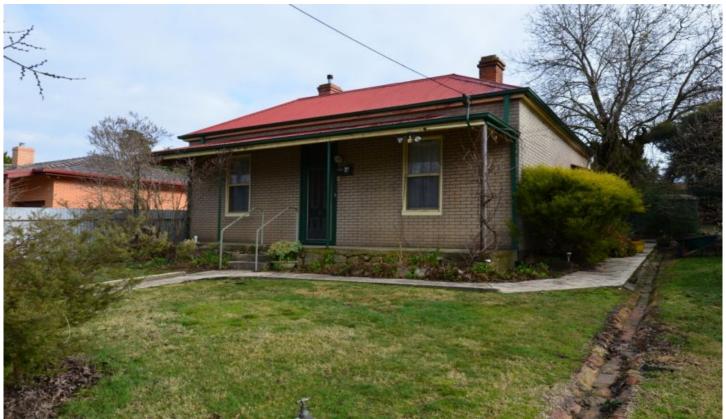

## 16 Bridge Road Beechworth VIC

Located only minutes to central Beechworth and close to walking trails, transport and the Murray to Mountains Rail Trail this 2 bedroom weatherboard and faux brick clad home on an allotment of approx. 880sqm is now calling for a new owner.

This home offers 2 Queen-sized bedrooms both of which are carpeted and include high pine lined ceilings. The master bedroom includes a sealed open fire place and built-in robes and the central hallway is lined with dado boards leading to the lounge room which is carpeted and complete with reverse cycle air-conditioning. There is also a sealed open fire place and a small storage room leading from the lounge.