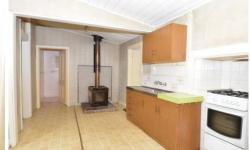

The kitchen is original and includes gas cooking, a wood heater and good storage and bench areas. The bathroom

2 📭 1 🖺 1 🗬

Land Size: 883 sqm

View : https://www.indigorealestate.com.au/sale/vi

c/north-eastern/beechworth/residential/hous