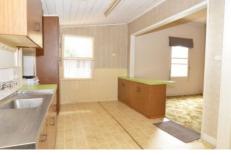

The kitchen is original and includes gas cooking, a wood heater and good storage and bench areas. The bathroom

2 📭 1 🖺 1 🗬

Land Size: 883 sqm

View : https://www.indigorealestate.com.au/sale/vi

c/north-eastern/beechworth/residential/hous