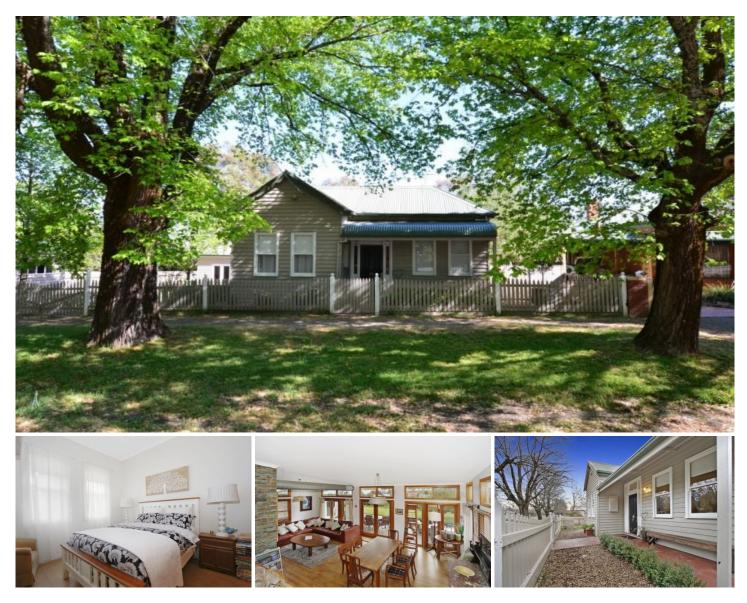

## **43 Finch Street Beechworth VIC**

This home will certainly tick all the boxes for many buyers currently looking in central Beechworth. First and foremost this home is located in Beechworth's most sought after tree-lined street where houses of this calibre are tightly held and rarely offered for sale. Secondly, all the hard work has been done on this home with only minor and personal finishing touches required. Thirdly, it is an easy stroll to all our wonderful local shops, cafes and restaurants. Fourthly, it has a ready-made Man Cave, and finally, the Price is Right!

This iconic renovated Beechworth Edwardian style home is located on an allotment of approx. 1012sqm and features 3 Queen-size bedrooms plus a good size single bedroom or home office, the master bedroom with built-in-robes. A wide hallway leads from the front door through to the rear of this home with floating Swedish timber floors throughout.