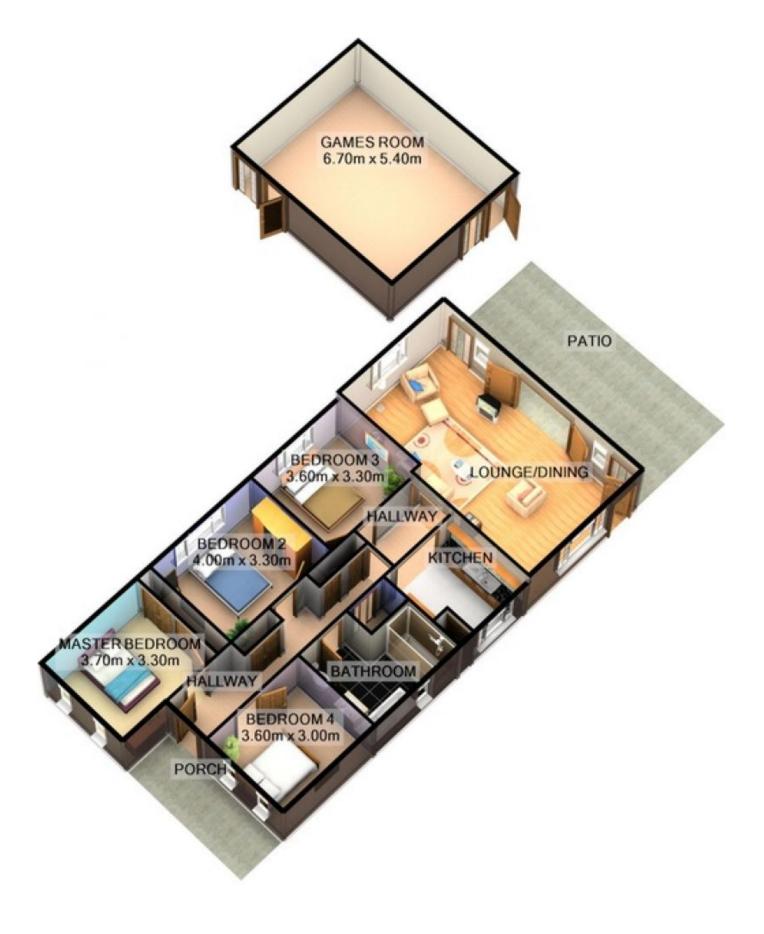

## TOTAL APPROX. FLOOR AREA 157.3 SQ.M. (1693 SQ.FT.)

For illustrative purposes only. Decorative finishes, fixtures, fittings and furnishings do not represent the current state of the property. Measurements are approximate. Not to scale Made with Metropix ©2015

GAMES ROOM 6.70m x 5.40m

> TOTAL APPROX. FLOOR AREA 157.3 SQ.M. (1693 SQ.FT.) Measurements are approximate. Not to Scale. For Illustrative purposes only.