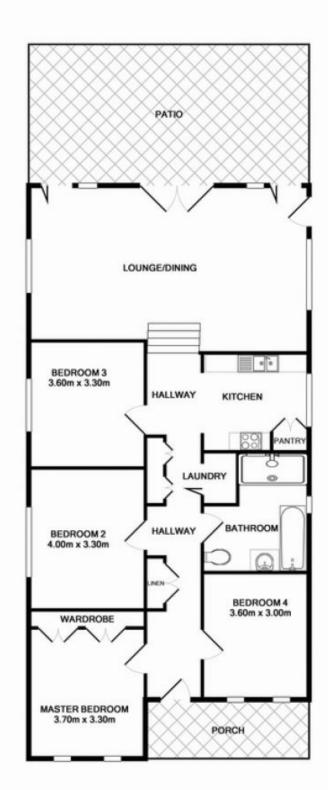

## TOTAL APPROX. FLOOR AREA 157.3 SQ.M. (1693 SQ.FT.)

For illustrative purposes only. Decorative finishes, fixtures, fittings and furnishings do not represent the current state of the property. Measurements are approximate. Not to scale Made with Metropix ©2015

GAMES ROOM 6.70m x 5.40m

> TOTAL APPROX. FLOOR AREA 157.3 SQ.M. (1693 SQ.FT.) Measurements are approximate. Not to Scale. For Illustrative purposes only.