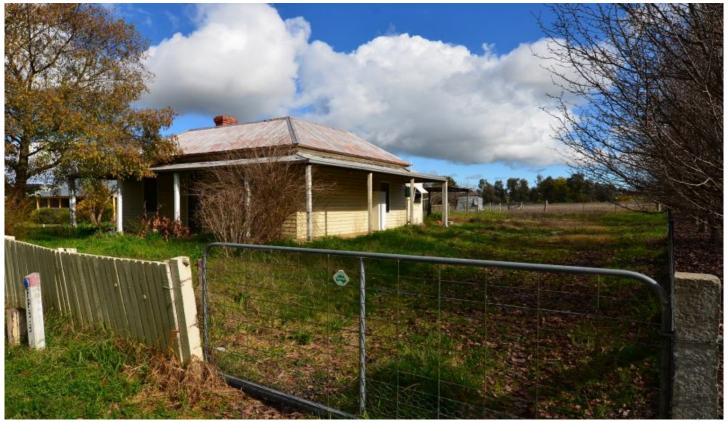

## 8 Diffey Road Beechworth VIC

This large residential property presents a rare Beechworth opportunity for home buyers, renovators, builders and developers to secure and potentially leverage from a large allotment of approx. 3300sqm; an existing home and a planning permit for a 2 lot sub-division.

The existing home would benefit from a full renovation and currently includes 3 Queen-size bedrooms with polished floorboards and an open fireplace. Dado boards line the hallway through to the lounge room where there is also a wood heater. The kitchen is enclosed in a rear brick structure and includes a gas cook top and wood stove.

The existing Planning Permit allows for a 2 lot sub-division with the existing house to remain on approx. 1020sqm and the rear allotment to measure approx. 2249sqm.

3 📭 1 📇

Price : \$ 255,000 Land Size : 3300 sqm