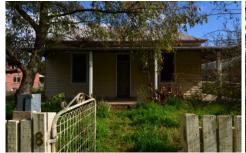

The existing home would benefit from a full renovation and currently includes 3 Queen-size bedrooms with polished floorboards and an open fireplace. Dado boards line the hallway through to the lounge room where there is also a wood heater. The kitchen is enclosed in a rear brick structure and includes a gas cook top and wood stove.