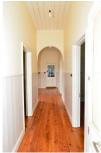

The existing home would benefit from a full renovation and currently includes 3 Queen-size bedrooms with polished floorboards and an open fireplace. Dado boards line the hallway through to the lounge room where there is also a wood heater. The kitchen is enclosed in a rear brick structure and includes a gas cook top and wood stove.