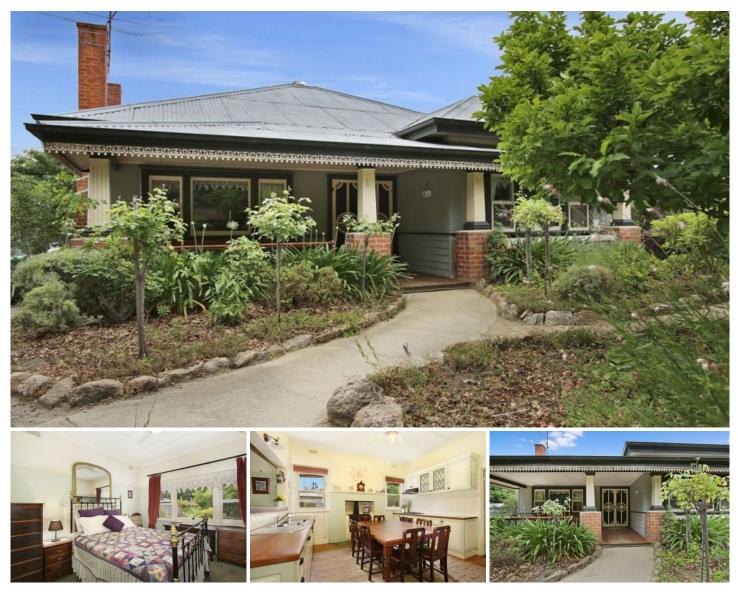

## **3 Sydney Road Beechworth VIC**

Located on approx. 1012sqm this centrally located weatherboard / rendered board and iron roofed Californian Bungalow is only a short 500 metre walk to the heart of Beechworth. This home features 4 bedrooms plus a study, 2 bathrooms, timber kitchen, spacious lounge, laundry and has the added charm of numerous period features including ceiling roses, decorative cornice, metal lattice and exposed Murray Pine floorboards.

The loungeroom is a comfortable size and includes a working open fire place and servery window to the Kitchen. The kitchen includes timber work tops, gas cook top, electric oven, good cupboard storage, large walk-in pantry, ceiling fan and a central dining area. There are hydronic wall panels installed throughout the home.

The main bathroom includes a bath with a shower, vanity,

4 🛤 2 🚔 2 🚔

View

| Price     | : \$ 385,000 |
|-----------|--------------|
| Land Size | : 1012 sam   |

: https://www.indigorealestate.com.au/sale/vi c/north-eastern/beechworth/residential/hous e/5670054