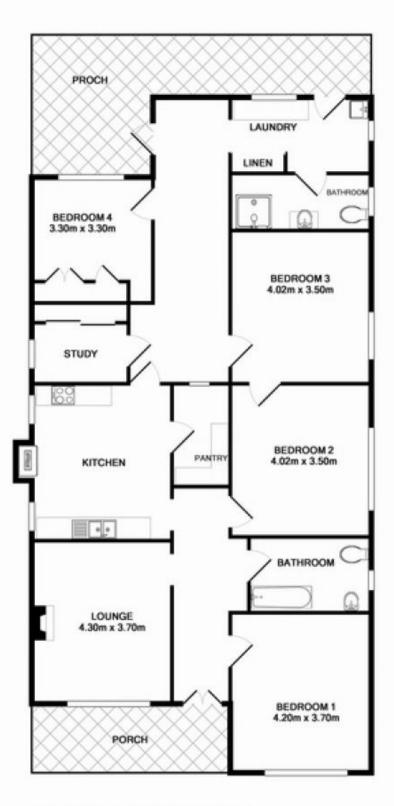

**Jamie Horne** 0357 283295

TOTAL APPROX. FLOOR AREA 174.3 SQ.M. (1876 SQ.FT.) Measurements are approximate. Not to Scale. For illustrative purposes only.

## TOTAL APPROX. FLOOR AREA 174.3 SQ.M. (1876 SQ.FT.)

For illustrative purposes only. Decorative finishes, fixtures, fittings and furnishings do not represent the current state of the property. Measurements are approximate. Not to scale