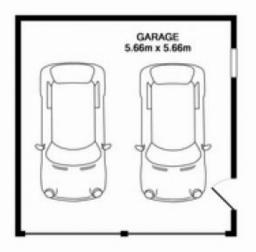

**Jamie Horne** 0357 283295

TOTAL APPROX. FLOOR AREA 174.3 SQ.M. (1876 SQ.FT.) Measurements are approximate. Not to Scale. For illustrative purposes only.