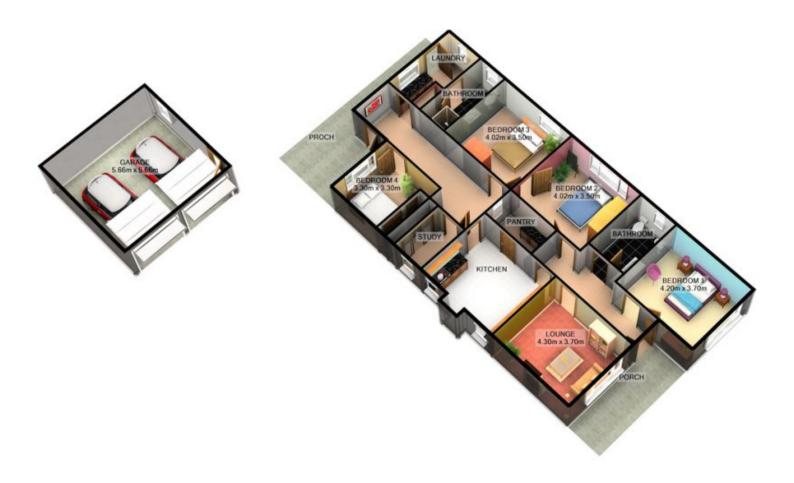

## TOTAL APPROX. FLOOR AREA 174.3 SQ.M. (1876 SQ.FT.)

For illustrative purposes only. Decorative finishes, fixtures, fittings and furnishings do not represent the current state of the property. Measurements are approximate. Not to scale