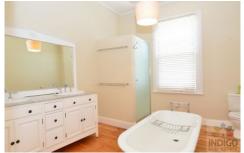

This home features a centrally located bathroom with a large shower, claw foot bath, toilet and double vanity basins. The lounge is a comfortable size and includes a Nectre wood heater and double hung windows. The dining room is immediately adjacent to the kitchen and comfortably accommodates an 8 seat table. There is also a ceiling fan, Nectre wood combustion heater, reverse cycle air-conditioning and a ducted heat transference system. The kitchen features a Miele dishwasher and oven, Smeg