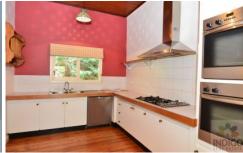

This home features a centrally located bathroom with a large shower, claw foot bath, toilet and double vanity basins. The lounge is a comfortable size and includes a Nectre wood heater and double hung windows. The dining room is immediately adjacent to the kitchen and comfortably accommodates an 8 seat table. There is also a ceiling fan, Nectre wood combustion heater, reverse cycle air-conditioning and a ducted heat transference system. The kitchen features a Miele dishwasher and oven, Smeg