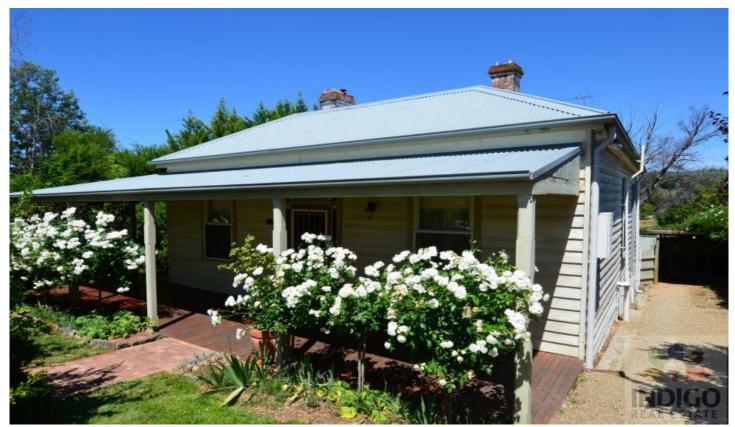

## 16 High Street Beechworth VIC

Located on approx. 1568sqm this centrally located Beechworth weatherboard and iron roofed home is conveniently located only minutes' walk to the heart of Beechworth and features a Queen-sized master bedroom with built-in storage and an open fire place, Double-size bedroom with open fire place and an additional Double bedroom to the rear of the house.