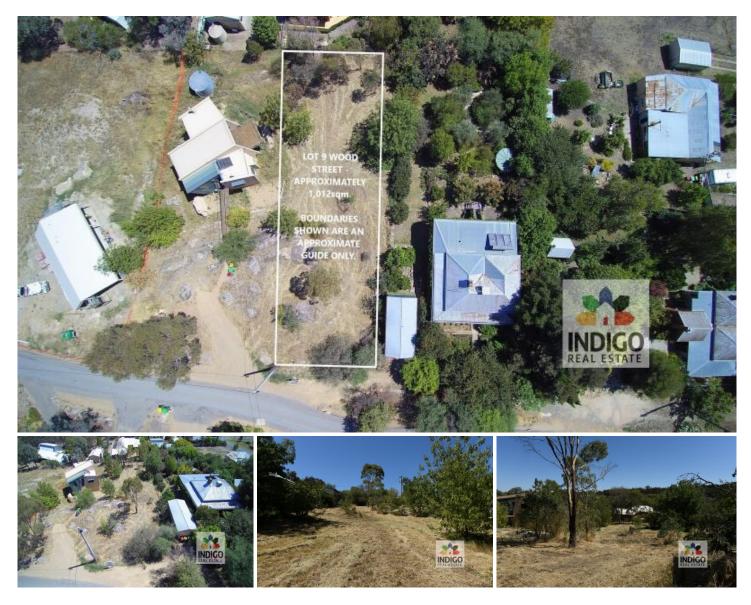

## 9/23A Wood Street Beechworth VIC

Located only a short walk to the heart of Beechworth this centrally located vacant allotment of approx. 1,012sqm presents an increasingly rare opportunity to secure residential land in Beechworth and to build your dream home.

This allotment will allure potential buyers seeking residence in a quiet, sought-after area with views across the Beechworth Gorge and connecting walking trails nearby.

For more information contact Jaqui Ward on 0457 883 295.

**Price** : \$ 145,000

Land Size : 1012 sqm View : https://www

: https://www.indigorealestate.com.au/sale/vi c/north-eastern/beechworth/residential/land/ 5670229

Jaqui Ward 0357 283295

Jamie Horne 0357 283295