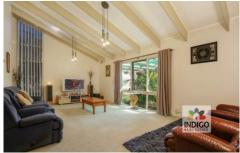

The three-bedroom, two-bathroom brick and tile roofed home offers a private and separate parent's wing with a generous king-sized bedroom featuring built-in-robes, ceiling fan, and a tiled ensuite with shower, toilet, vanity and basin. There is an additional queen-size and a double size bedroom, both of which are carpeted and include