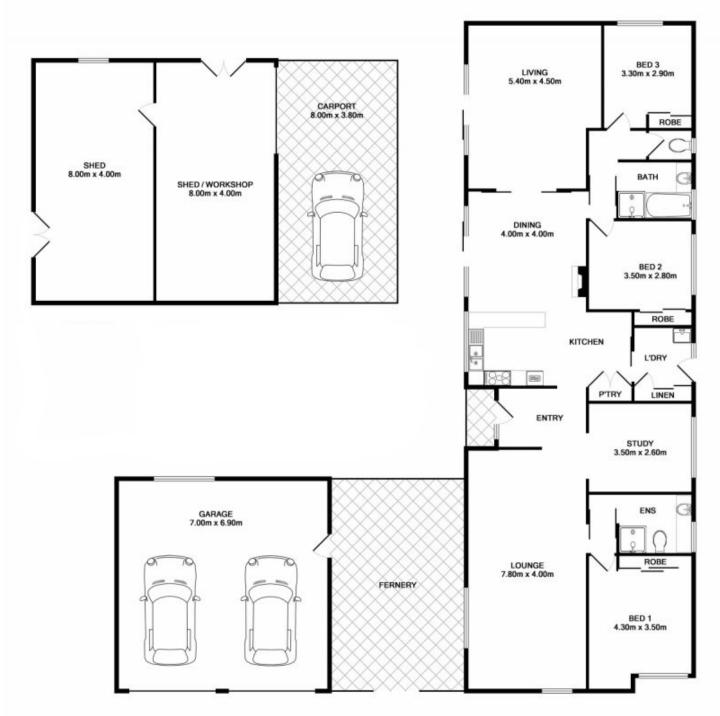

The three-bedroom, two-bathroom brick and tile roofed home offers a private and separate parent's wing with a generous king-sized bedroom featuring built-in-robes, ceiling fan, and a tiled ensuite with shower, toilet, vanity and basin. There is an additional queen-size and a double size bedroom, both of which are carpeted and include