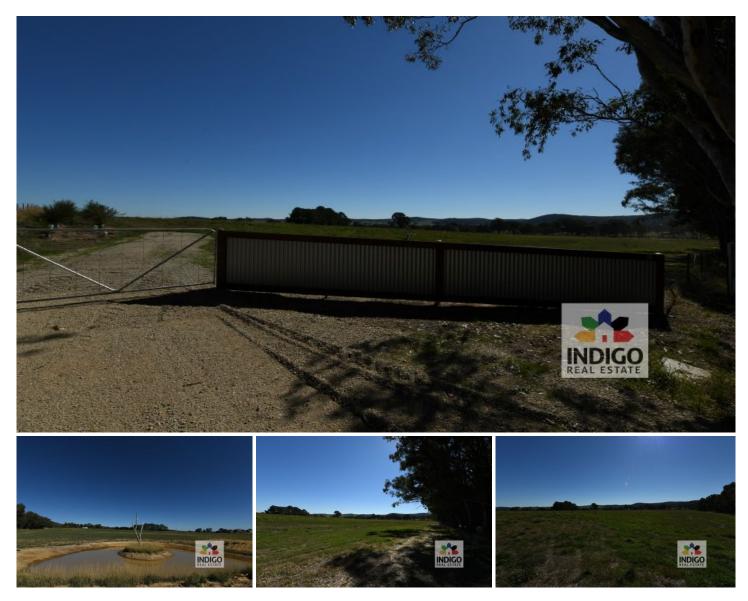

## 6/92 Star Lane Wooragee VIC

Located on approximately 20 acres this expansive fully fenced rare offering of a smaller parcel of vacant acreage land is situated in the respected and picturesque community orientated village of Wooragee.

With views across the surrounding ranges and zoned Rural Living this property offers the opportunity to build (STCA) your dream privately positioned home and lifestyle property and is only minutes to the local Wooragee Primary School, Wooragee Tennis Club and Community Hall.

This property also includes a dam. Mains power and Telecoms are available. Local school bus stops are nearby.

Both Beechworth and Yackandandah are approx. 10 minutes' drive and the regional hub of Albury / Wodonga is an easy 25 drive minute.