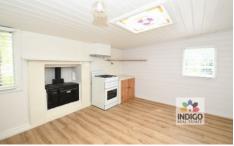

The separate lounge features new carpet, ceiling fan and gas heating. The kitchen offers good storage and gas cooking.

3 🕮 2 📛 2 🖨

**View**: https://www.indigorealestate.com.au/lease/vic/nor th-eastern/beechworth/residential/house/5670286