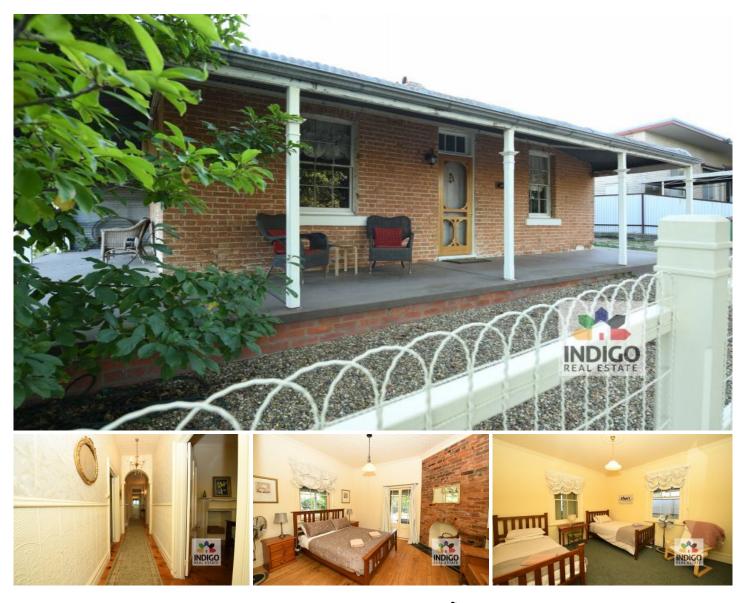

## **16 Church Street Beechworth VIC**

Situated in a prime, sought-after location, Hilda's Cottage is a 3-bedroom, 1-bathroom home with old world charm and views to the historic hospital façade and Beechworth Gorge, conveniently located a short work from the centre of town, schools, transport and all Beechworth has to offer.

This well-presented cottage includes a central timber hallway with high ceilings and three queen-size bedrooms. Bedroom one features timber floors, as does bedroom two, which also benefits from double doors accessing the elevated verandah with views to the Beechworth Gorge. Bedroom three is carpeted and includes an electric heater.

The seperate lounge includes timber floors, wood heater, reverse-cycle split-system and double doors to the undercover verandah. The kitchen offers electric cooking, dishwasher, ample storage and bench space and an