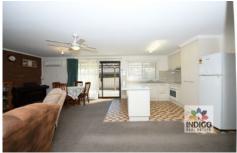

There are two additional queen-size bedrooms both of which are carpeted and include built-in-robes and a ceiling fan.

3 🕮 2 🟪 2 🖨

Land Size: 531 sqm

View: https://www.indigorealestate.com.au/sale/vi

c/north-eastern/beechworth/residential/hous