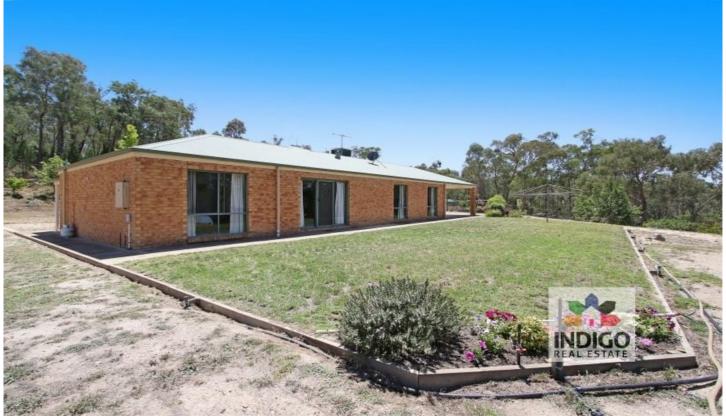

## 649 Beechworth-Chiltern Road Beechworth VIC

Located on approx. 56 acres and with National Park on three sides, this private and peacefully situated three-bedroom, two-bathroom, steel framed, brick and colorbond roofed home is only a short drive to central Beechworth, Woolshed Falls and also offers easy access to nearby walking, riding, and cycling trails. The Hume Freeway is also easily accessed.

Surrounded by native bushlands, this low maintenance, welcoming and light-filled home features a spacious, and open plan living area with a generously proportioned kitchen, new cooktop and new oven, dishwasher, and good storage including a separate pantry. Adjacent to the kitchen is the dining and meals area which also offers access to the rear undercover verandah. The lounge is also generously sized and includes a wood combustion heater and sliding doors to the southern side of the home.