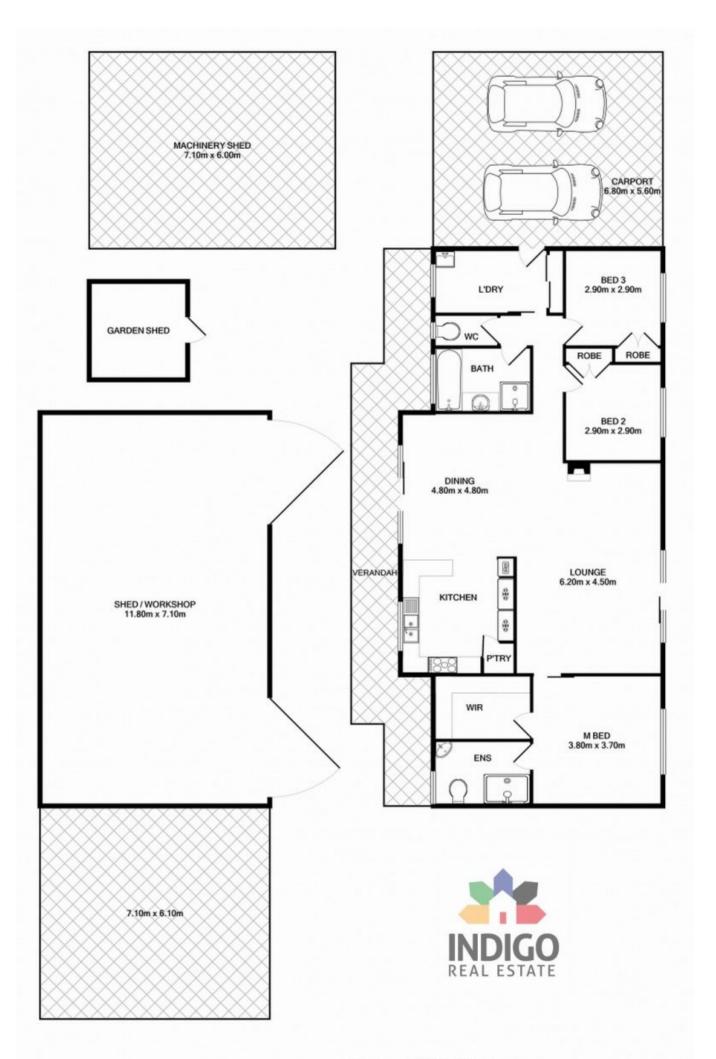

## 649 Beechworth-Chiltern Road Beechworth VIC

Located on approx. 56 acres and with National Park on three sides, this private and peacefully situated three-bedroom, two-bathroom, steel framed, brick and colorbond roofed home is only a short drive to central Beechworth, Woolshed Falls and also offers easy access to nearby walking, riding, and cycling trails. The Hume Freeway is also easily accessed.

Surrounded by native bushlands, this low maintenance, welcoming and light-filled home features a spacious, and open plan living area with a generously proportioned kitchen, new cooktop and new oven, dishwasher, and good storage including a separate pantry. Adjacent to the kitchen is the dining and meals area which also offers access to the rear undercover verandah. The lounge is also generously sized and includes a wood combustion heater and sliding doors to the southern side of the home.