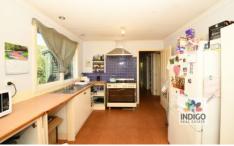

The kitchen includes a gas cooktop, adjacent meals area, and the generously sized lounge is centrally located and includes a ceiling fan.

4 🕒 1 🔓 2 🗬

**Price** : \$ 300,000 **Land Size** : 1193 sqm

View : https://www.indigorealestate.com.au/sale/vi