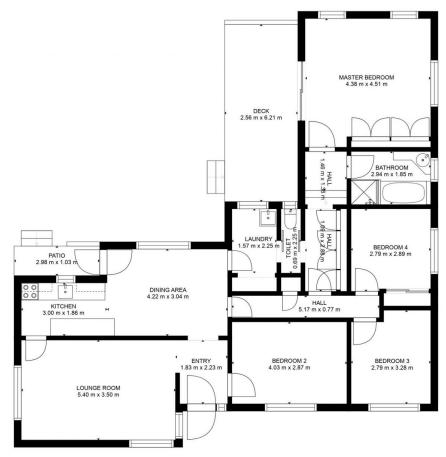

## 2 Le Couteur Avenue Beechworth VIC

This comfortable, four-bedroom, one-bathroom home is ideally positioned across the road from Beechworth Primary School, and only a short walk to Lake Sambell, Beechworth Health, Beechworth Secondary College, Baarmutha Sports Precinct, and all the local shops, cafes, restaurants, and conveniences the town has to offer.

The property features a spacious, light-filled, king-sized master bedroom with a built-in-robe, and independent private access to a timber deck and the rear yard. There is an additional queen-sized bedroom with a ceiling fan, and two additional, double-sized bedrooms, one with a built-in-robe. All bedrooms are carpeted.

This home offers a spacious, carpeted lounge with a ceiling fan, reverse-cycle air-conditioning, and an electric heat bank. An open-plan kitchen and dining area overlooks the

4 🚐 1 🚍 1 🗬

Land Size: 691 sqm