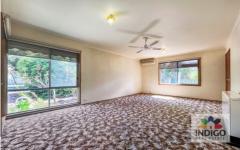

The property features a spacious, light-filled, king-sized master bedroom with a built-in-robe, and independent private access to a timber deck and the rear yard. There is an additional queen-sized bedroom with a ceiling fan, and two additional, double-sized bedrooms, one with a built-in-robe. All bedrooms are carpeted.