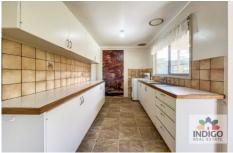

This home offers a spacious, carpeted lounge with a ceiling fan, reverse-cycle air-conditioning, and an electric heat bank. An open-plan kitchen and dining area overlooks the

4 🚐 1 🚍 1 🗬

Land Size: 691 sqm