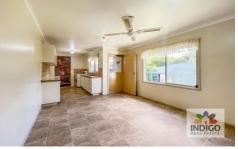

This home offers a spacious, carpeted lounge with a ceiling fan, reverse-cycle air-conditioning, and an electric heat bank. An open-plan kitchen and dining area overlooks the

4 🚐 1 🚍 1 🗬

Land Size: 691 sqm