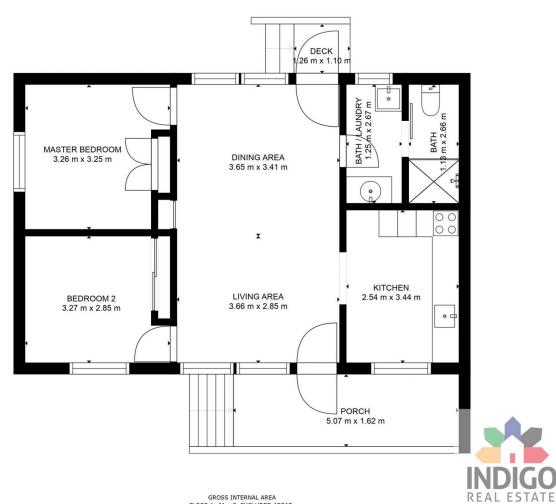

## 1/12 Lower Stanley Road Beechworth VIC

Perfectly positioned, just minutes from Beechworth's town centre, this two-bedroom, one-bathroom, light-filled unit offers stunning views towards Lake Sambell, with all the local shops, cafes, restaurants, and conveniences within easy reach.

The entry to this home is from an elevated timber deck, which opens up to a light filled, open-plan lounge and dining area with reverse-cycle air-conditioning and ceiling fan. There is an adjacent kitchen which includes electric cooking, a single stainless-steel sink and plenty of storage and meal preparation areas.

This unit features two carpeted, queen-sized bedrooms with built-in-robes and views towards Lake Sambell. There is a combined bathroom and laundry that includes a single vanity, toilet, shower, and wash trough. Electric hot water is