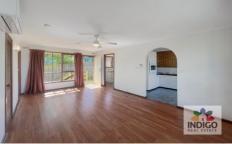

The entry to this home is from an elevated timber deck, which opens up to a light filled, open-plan lounge and dining area with reverse-cycle air-conditioning and ceiling fan. There is an adjacent kitchen which includes electric cooking, a single stainless-steel sink and plenty of storage and meal preparation areas.