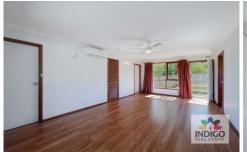

The entry to this home is from an elevated timber deck, which opens up to a light filled, open-plan lounge and dining area with reverse-cycle air-conditioning and ceiling fan. There is an adjacent kitchen which includes electric cooking, a single stainless-steel sink and plenty of storage and meal preparation areas.