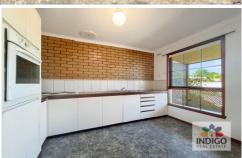

The entry to this home is from an elevated timber deck, which opens up to a light filled, open-plan lounge and dining area with reverse-cycle air-conditioning and ceiling fan. There is an adjacent kitchen which includes electric cooking, a single stainless-steel sink and plenty of storage and meal preparation areas.