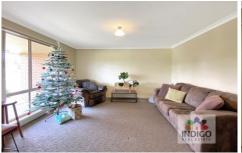

This privately situated home offers an open plan, light-filled, tiled, living area featuring a generously sized kitchen with a breakfast bar, double stainless-steel sink, electric oven and cooktop, dishwasher, excellent storage including a pantry and an adjacent meals and dining area with sliding door access to an outside BBQ area and fully fenced rear garden. There is internal access from the kitchen to the