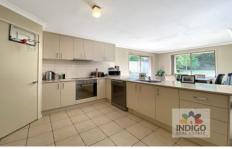

This privately situated home offers an open plan, light-filled, tiled, living area featuring a generously sized kitchen with a breakfast bar, double stainless-steel sink, electric oven and cooktop, dishwasher, excellent storage including a pantry and an adjacent meals and dining area with sliding door access to an outside BBQ area and fully fenced rear garden. There is internal access from the kitchen to the