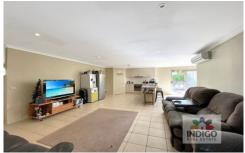

This privately situated home offers an open plan, light-filled, tiled, living area featuring a generously sized kitchen with a breakfast bar, double stainless-steel sink, electric oven and cooktop, dishwasher, excellent storage including a pantry and an adjacent meals and dining area with sliding door access to an outside BBQ area and fully fenced rear garden. There is internal access from the kitchen to the