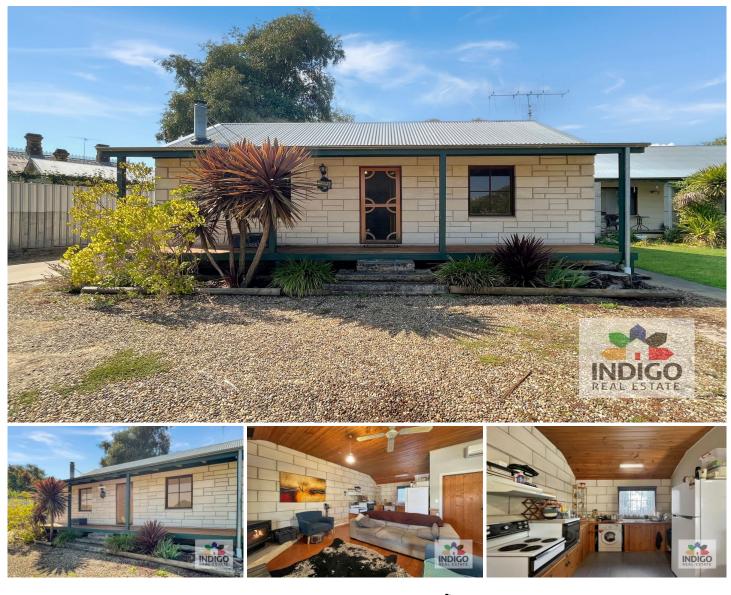

## **B/1 Crawford Street Beechworth VIC**

Located along the Murray to Mountains Rail Trail and within close proximity to local wineries, cafes, restaurants and conveniences, this charming two-bedroom one-bathroom cottage offers low-maintenance living in a good location.

This well-presented cottage comprises of two carpeted bedrooms, one with a built-in-robe. The updated, tiled bathroom includes a shower, toilet and vanity. Electric hot water is installed.

There is a cosy, open-plan living area featuring timber floors, reverse-cycle air-conditioning, ceiling fan and a tiled kitchen with ample storage, electric cooking, washing machine and a double stainless-steel sink.

Outside, the property features low-maintenance garden beds, relaxing timber deck and a communal BBQ /