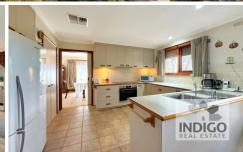

From the formal entrance and foyer, this home opens to a spacious L-shaped, carpeted lounge and formal dining room, and a generously sized kitchen featuring an electric oven and cooktop, dishwasher, stainless steel sink, pantry, adjacent meals area, and views to the rear gardens and Silver Creek.