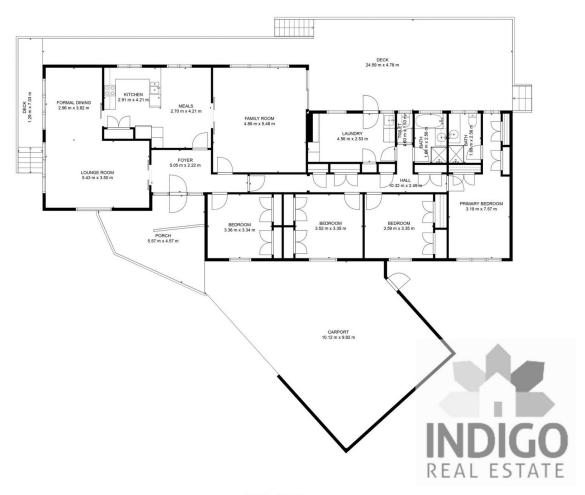

## 2 Billson Street Beechworth VIC

Ideally located on approx. 1357 sqm and with direct and private access to Silver Creek, this four-bedroom, two-bathroom, family-sized, brick and tiled roofed home is only approx. 400m to central Beechworth and Lake Sambell. The Rail Trail for riding and walking is within 130m.

From the formal entrance and foyer, this home opens to a spacious L-shaped, carpeted lounge and formal dining room, and a generously sized kitchen featuring an electric oven and cooktop, dishwasher, stainless steel sink, pantry, adjacent meals area, and views to the rear gardens and Silver Creek.

The second spacious, carpeted living area includes a sliding door to the rear elevated deck and gardens and floor-mounted air-conditioning.

4 🕒 2 📛 2 🖨

**Price** : \$890,000 **Land Size** : 1357 sqm

View : https://www.indigorealestate.com.au/sale/vi