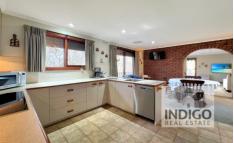

From the formal entrance and foyer, this home opens to a spacious L-shaped, carpeted lounge and formal dining room, and a generously sized kitchen featuring an electric oven and cooktop, dishwasher, stainless steel sink, pantry, adjacent meals area, and views to the rear gardens and Silver Creek.