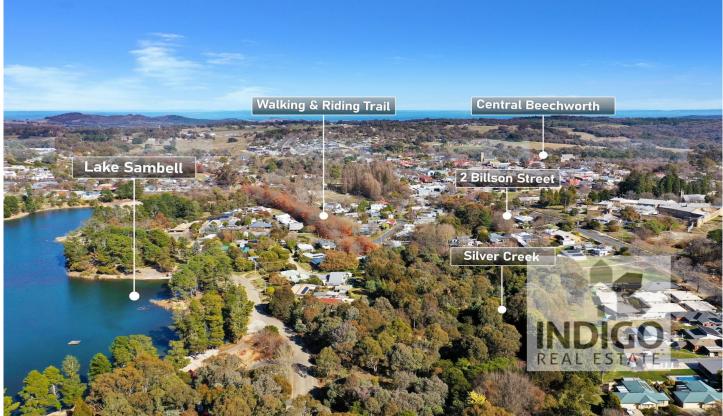

## 2 Billson Street Beechworth VIC

Ideally located on approx. 1357 sqm and with direct and private access to Silver Creek, this four-bedroom, two-bathroom, family-sized, brick and tiled roofed home is only approx. 400m to central Beechworth and Lake Sambell. The Rail Trail for riding and walking is within 130m.