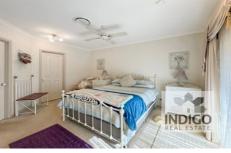

The western end of this home includes a formal entrance, a spacious reception lounge, and the private parent's wing including a king-size, carpeted, light-filled, master bedroom with a large walk-in robe, ceiling fan, and a generous ensuite featuring floor-to-ceiling tiles, shower, toilet, and vanity.