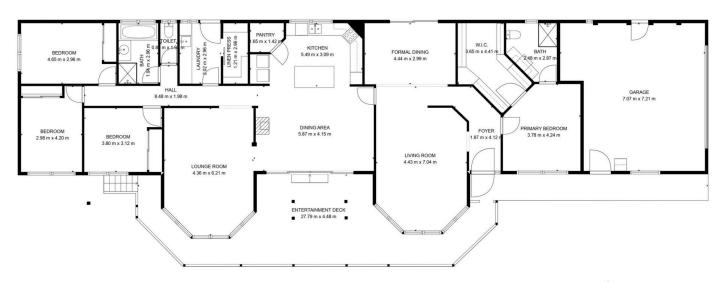

## 24 Kars Street Beechworth VIC

Privately situated in a quiet Beechworth location on approx. 1002sqm, and only a short walk or drive to local shops, schools, cafes, restaurants, and conveniences, this spacious and welcoming four-bedroom, two-bathroom, brick, and Colorbond roofed home offers a light-filled north-westerly aspect overlooking the granite foothills of the stunning Beechworth Gorge.

The western end of this home includes a formal entrance, a spacious reception lounge, and the private parent's wing including a king-size, carpeted, light-filled, master bedroom with a large walk-in robe, ceiling fan, and a generous ensuite featuring floor-to-ceiling tiles, shower, toilet, and vanity.

The additional three, carpeted, queen-size bedrooms are situated in the northern wing of this home. All include

4 🖰 2 🔓 2 😭

**Price** : \$949,000 **Land Size** : 1002 sgm

View : https://www.indigorealestate.com.au/sale/vi