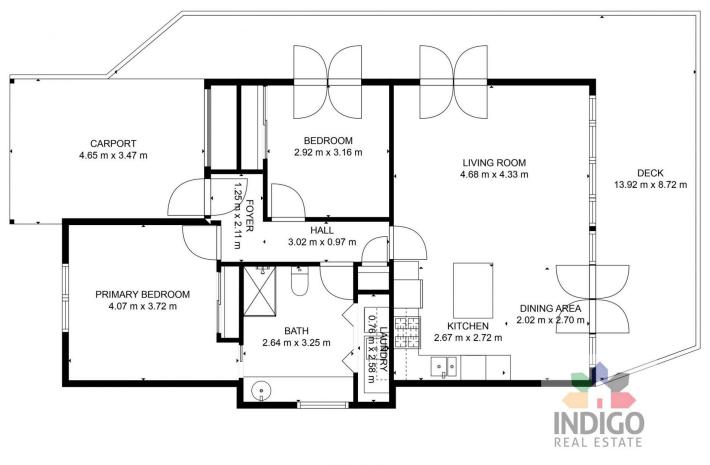

Land Size : View :

Land Size : 1 sqm

: https://www.indigorealestate.com.au/sale/vi c/north-eastern/beechworth/residential/hous e/8109819

Jamie Horne 0357 283295

Jaqui Ward 0357 283295

TOTAL: 78 m2 FLOOR 1: 78 m2 EXCLUDED AREAS: CARPORT: 16 m2, DECK: 36 m2

FLOOR PLAN CREATED BY CUBICASA APP. MEASUREMENTS DEEMED HIGHLY RELIABLE BUT NOT GUARANTEED.