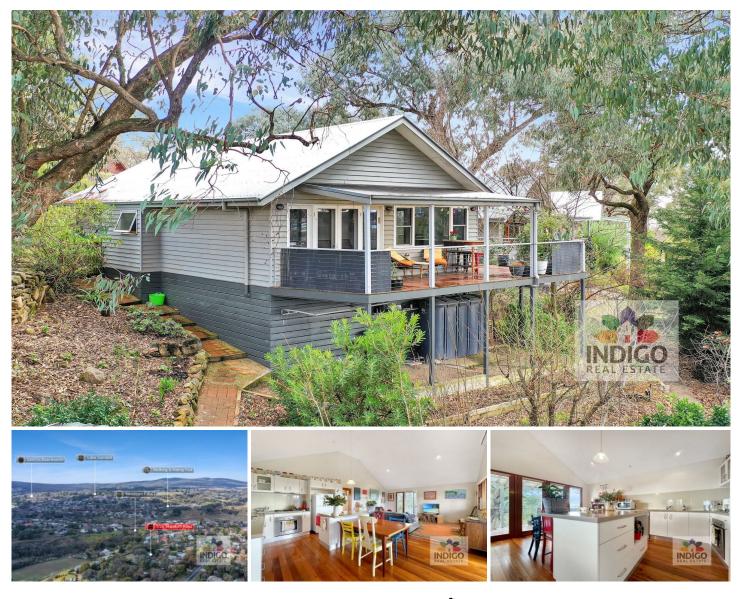

## 7/24 Malakoff Road Beechworth VIC

Located on approx. 728sqm this immaculately presented and maintained two-bedroom weatherboard and iron-roofed cottage has been thoughtfully situated to offer private and uninterrupted treetop views across the Beechworth Gorge and township from the elevated, wrap-around, north facing, Merbau deck.

The light-filled king-size main bedroom features built-in robes, a ceiling fan, and private access to the main bathroom and includes views of the front enclosed courtyard gardens. The second queen-sized bedroom features built-in robes, a ceiling fan, and French doors to the deck. Both bedrooms are fully carpeted and include built-in robes and ceiling fans.

The light-filled, open-plan, living area features vaulted ceilings and Victorian Ash timber floors. The kitchen

| 2 🍋 | 1 |  | 2 | R |
|-----|---|--|---|---|
|-----|---|--|---|---|

| Price | : \$795,000 |
|-------|-------------|
|-------|-------------|