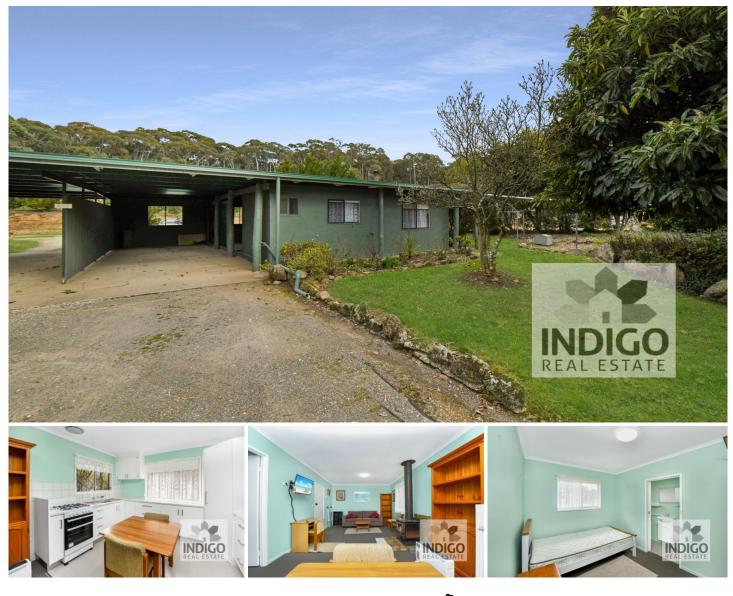

## Stanley

Located in the picturesque town of Stanley, and only a short drive from Beechworth, this one-bedroom, one-bathroom, well-presented and fully-furnished cottage is surrounded by private luscious parkland-style gardens, offering the perfect peaceful hideaway haven.

This well-maintained property features the kitchen which is complete with gas cooking, ample storage, meal preparation areas, and an adjacent dining area. The cosy lounge features a wood combustion heater.

The double-size bedroom includes an ensuite bathroom with shower, vanity, and toilet. Electric hot water is installed.