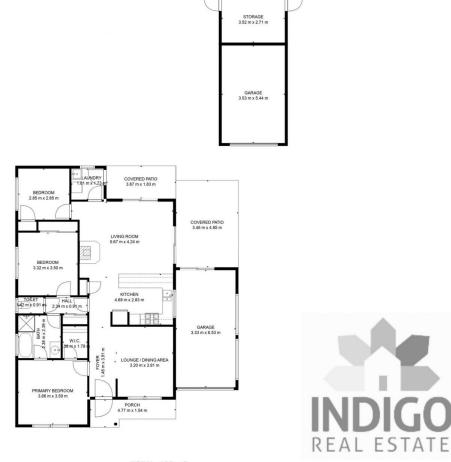

Jamie Horne 0357 283295

Jaqui Ward 0357 283295

TOTAL: 109 m2 FLOOR 1: 109 m2 EXCLUDED AREAS: GARAGE: 41 m2, STORAGE: 10 m2, PORCH: 6 m2, COVERED PATIO: 24 m2

FLOOR PLAN CREATED BY CUBICASA APP. MEASUREMENTS DEEMED HIGHLY RELIABLE BUT NOT GUARANTEED.