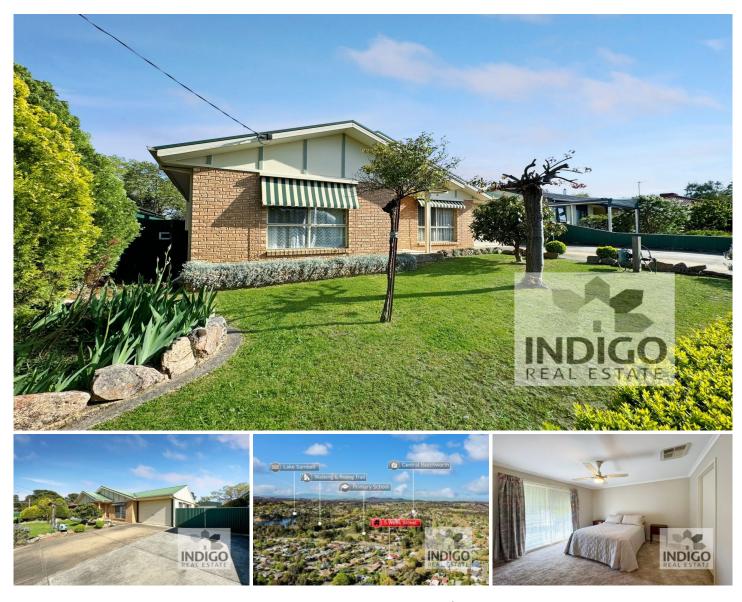

## **5 Wells Street Beechworth VIC**

Located on an easy-care allotment of approx. 537sqm and only a short walk or drive to local schools, parks, health services, shops, conveniences, and Lake Sambell, this three-bedroom, one-bathroom, steel-framed, brick and Colorbond roofed home is a must-see for couples, individuals, down-sizers, retirees, investors, and all seeking to secure a quality built and well maintained Beechworth home at an affordable price.

This home features the main king-sized carpeted bedroom with a spacious walk-in robe, ceiling fan, and two-way access to the tiled bathroom which includes a bath, shower, and vanity. The toilet is separate.

The two additional queen-sized bedrooms are also