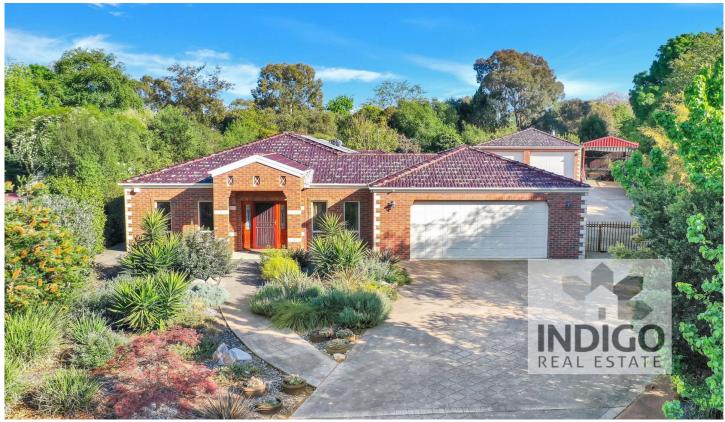

## 9 Fleury Court Beechworth VIC

Located on a large allotment of approx. 2,107sqm this quality-built four-bedroom, two-bathroom brick, and tiled roofed, spacious, family-sized home is surrounded by established gardens and is only minute's walk to the local golf club, tennis courts, football and netball clubs, schools, and the Murray to Mountains walking and riding trail.

## 4 🕒 2 🔓 5 🖨

Type : House Price : \$1,350,000 Land Size : 2107 sqm

View : https://www.indigorealestate.com.au/sale/vi

c/north-eastern/beechworth/residential/hous

e/8151896

Jamie Horne 0357 283295

Jaqui Ward 0357 283295