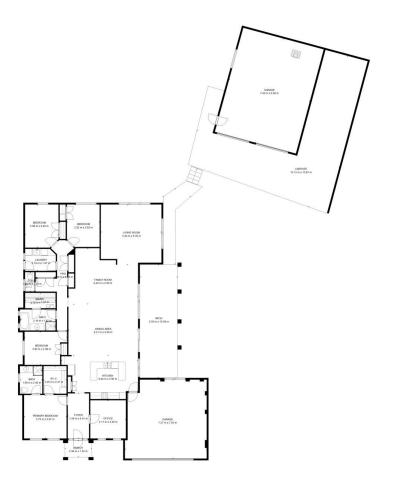

This home includes the main king-size bedroom with a walk-in robe, ceiling fan, and a recently updated tiled ensuite with toilet, shower, vanity & basin. The three additional queen-sized bedrooms are situated in the north-western wing and include built-in robes and ceiling fans. Also located at the front of this home is a large home office which could be a fifth bedroom if required. Each of the bedrooms and home office are carpeted.

TOTAL: 219 m2 FLOOR 1: 219 m2 EXCLUDED AREAS: GARAGE: 120 m2, PORCH: 4 m2, PATIO: 34 m2, CARPORT: 93 m2, UNDEFINED: 10 m2

FLOOR PLAN CREATED BY CUBICASA APP. MEASUREMENTS DEEMED HIGHLY RELIABLE BUT NOT GUARANTEED.