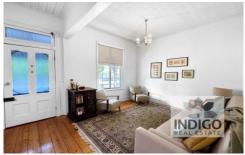

With its origins dating to circa 1892 and overlooking Beechworth's then-original goldfields, this lovingly maintained and presented weatherboard and iron-roofed home offers a welcoming street frontage. The front undercover verandah leads to the traditional formal reception and loungeroom which features hardwood floors and pressed metal ceilings.