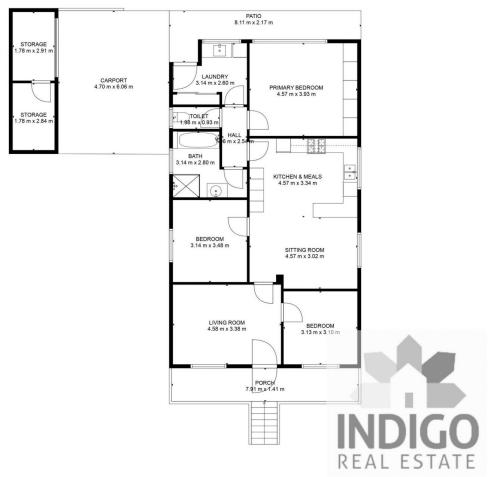

TOTAL: 105 m2 FLOOR 1: 105 m2 EXCLUDED AREAS: STORAGE: 10 m2, PORCH: 11 m2, PATIO: 11 m2, CARPORT: 28 m2

FLOOR PLAN CREATED BY CUBICASA APP. MEASUREMENTS DEEMED HIGHLY RELIABLE BUT NOT GUARANTEED.