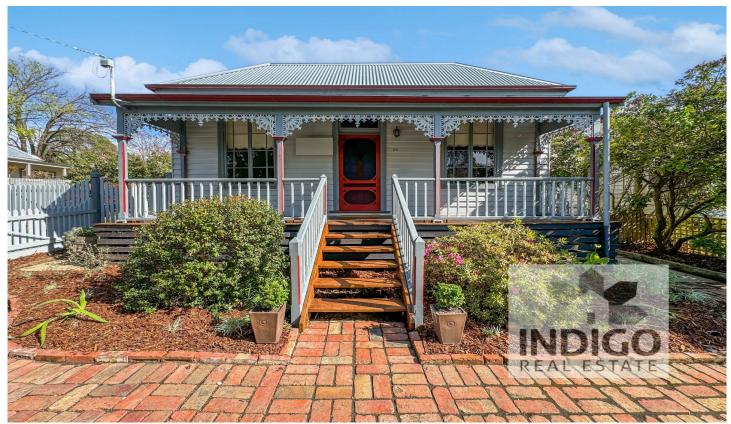

## 39 High Street Beechworth VIC

With the dual convenience of residential living, and commercial zoning, this three-bedroom, one-bathroom home is located on an easy-care allotment of approx. 524sqm and is only 200m walk to the popular shops, cafes, restaurants, services, and conveniences of central Beechworth.

With its origins dating to circa 1892 and overlooking Beechworth's then-original goldfields, this lovingly maintained and presented weatherboard and iron-roofed home offers a welcoming street frontage. The front undercover verandah leads to the traditional formal reception and loungeroom which features hardwood floors and pressed metal ceilings.